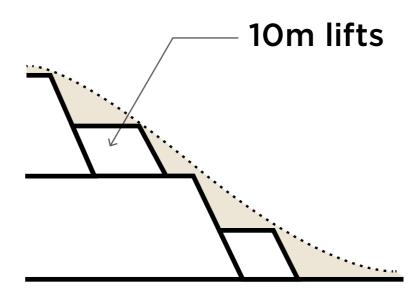

## "What is a stable, natural landform in this climate?"

What we had

What we did

What we should have done