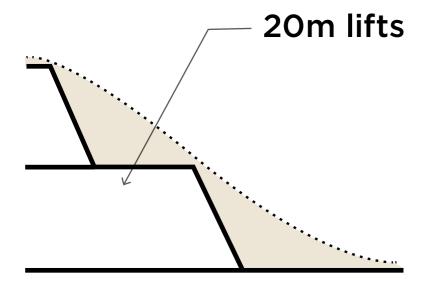

## "What is a stable, natural landform in this climate?"

What we had

What we did

What we should have done