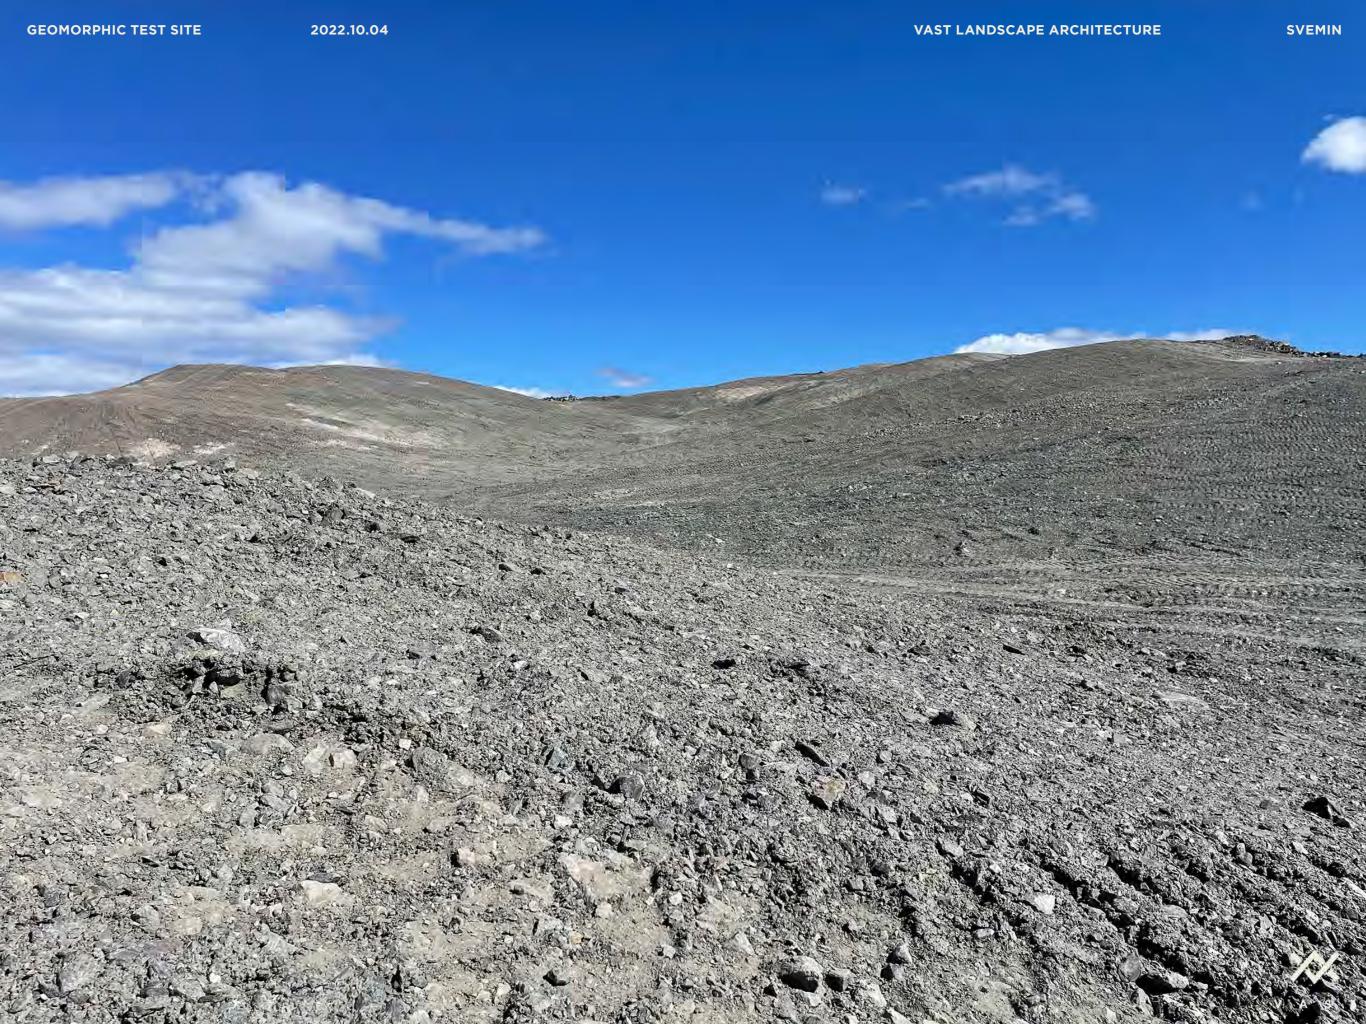

## "What is a stable, natural landform in this climate?"

What we had

What we did

What we should have done