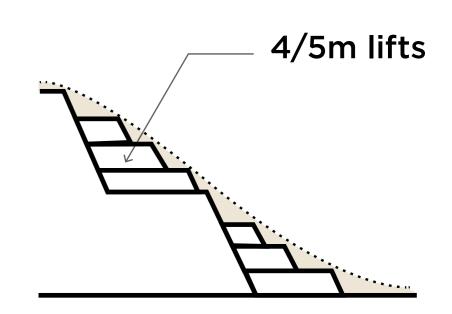

## "What is a stable, natural landform in this climate?"

What we had

What we did

What we should have done