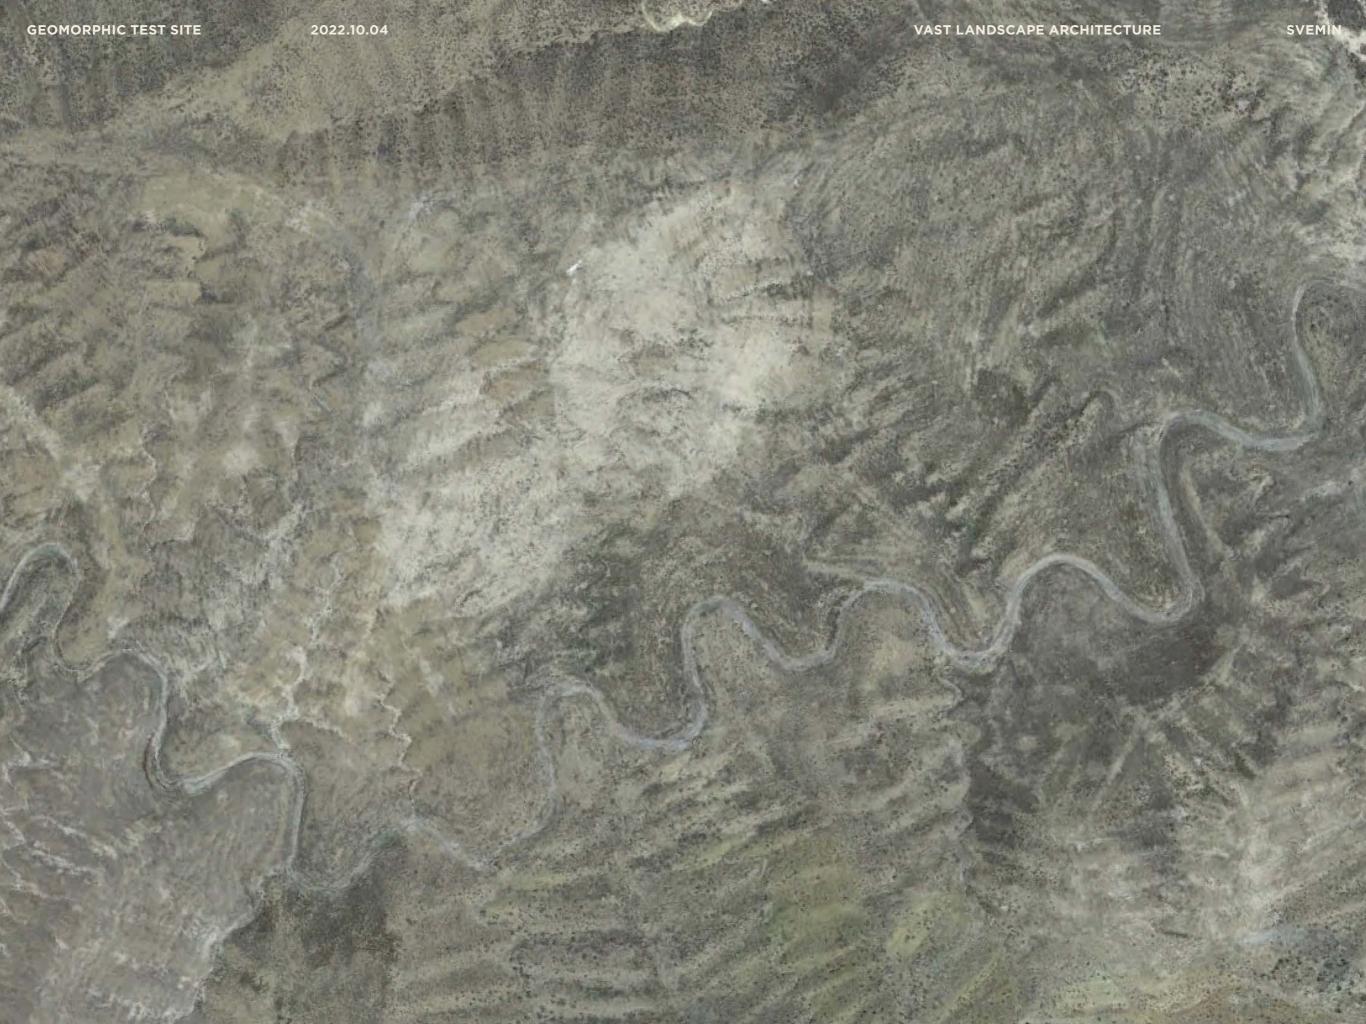

## "What is a stable, natural landform in this climate?"

What we had

What we did

What we should have done