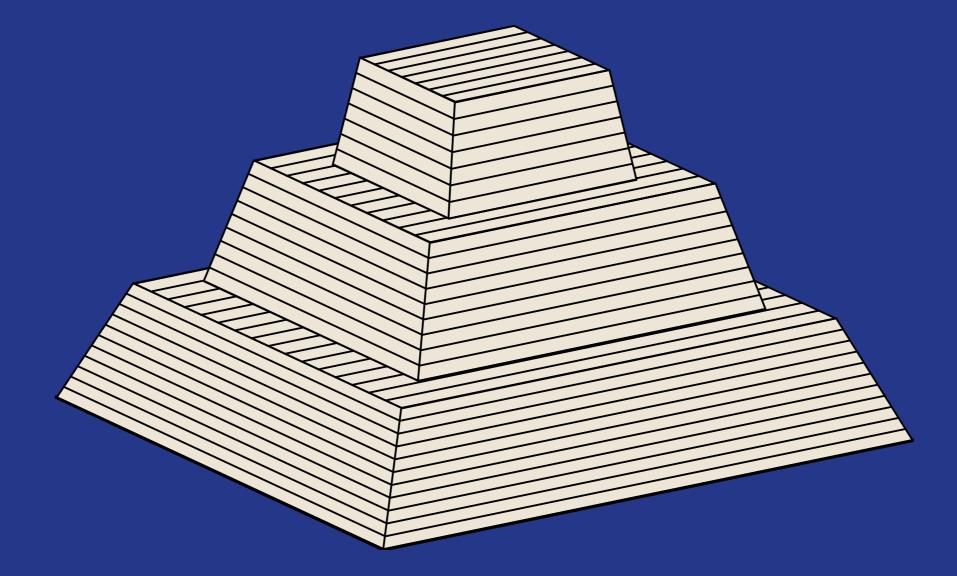

## "What is a stable, natural landform in this climate?"

What we had

What we did

What we should have done