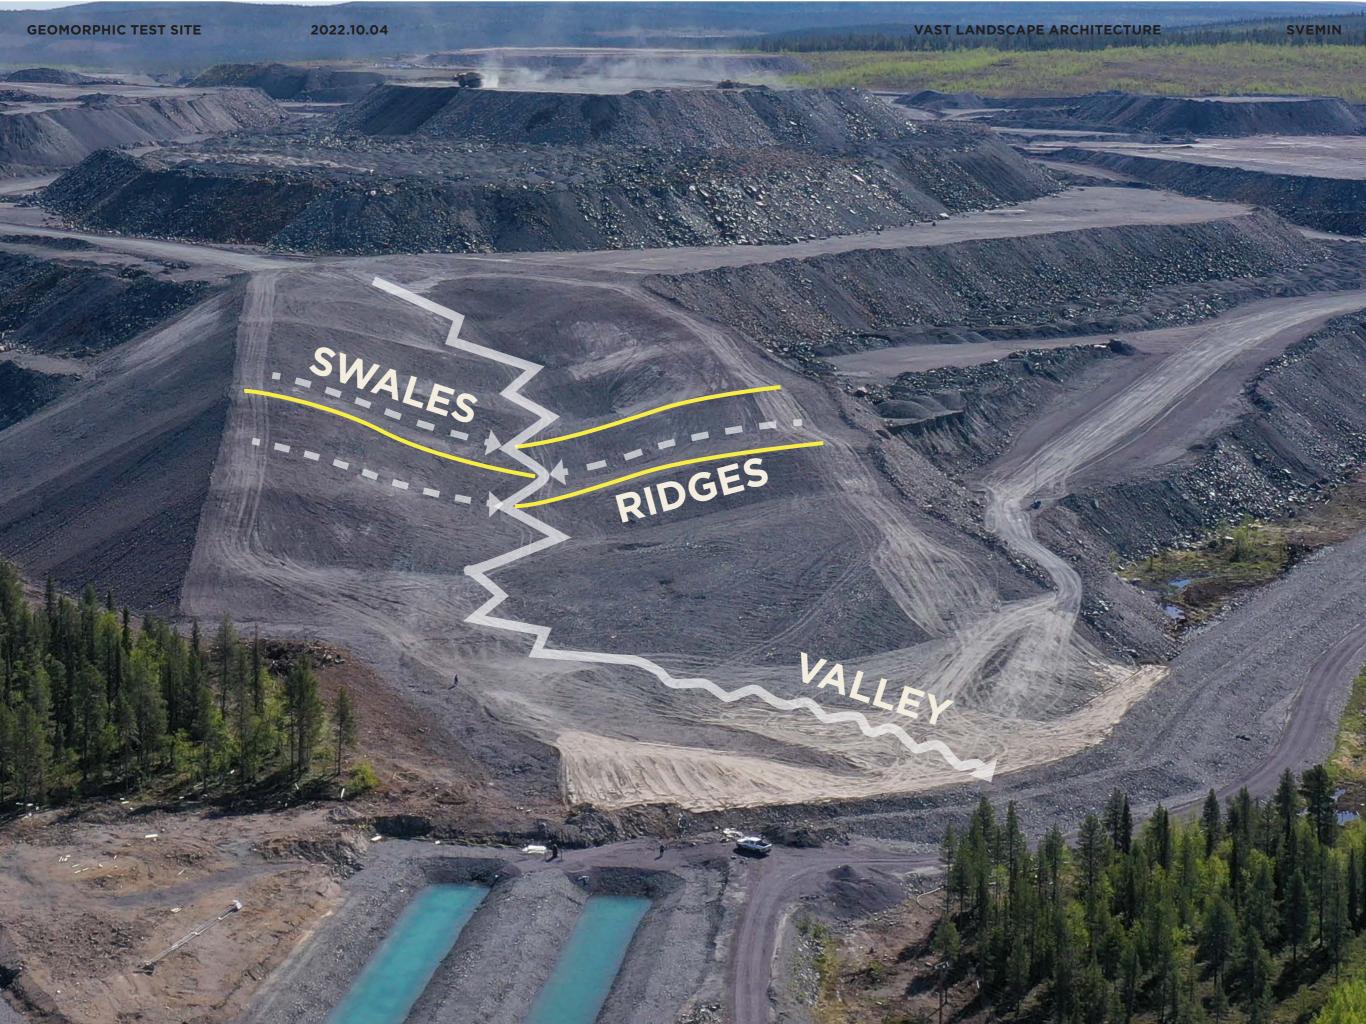

## Will you visit this landscape with your grandkids?

Scandinavia's first geomorphic site

GEOMORPHIC TEST SITE 2022.10.04 VAST LANDSCAPE ARCHITECTURE

Kivinen, S., Kotilainen, J. & Kumpula, T. (2020). Mining conflicts in the European Union: environmental and political perspectives. Fennia 198(1–2) 163–179.

**SVEMIN** 

GEOMORPHIC TEST SITE 2022.10.04 VAST LANDSCAPE ARCHITECTURE SVEMIN

Can we do better?

Long-term stability by controlling water

The foundation for ecological recovery

2022.10.04

Long-term stability by controlling water

## "What is a stable, natural landform in this climate?"

What we had

What we did

What we should have done