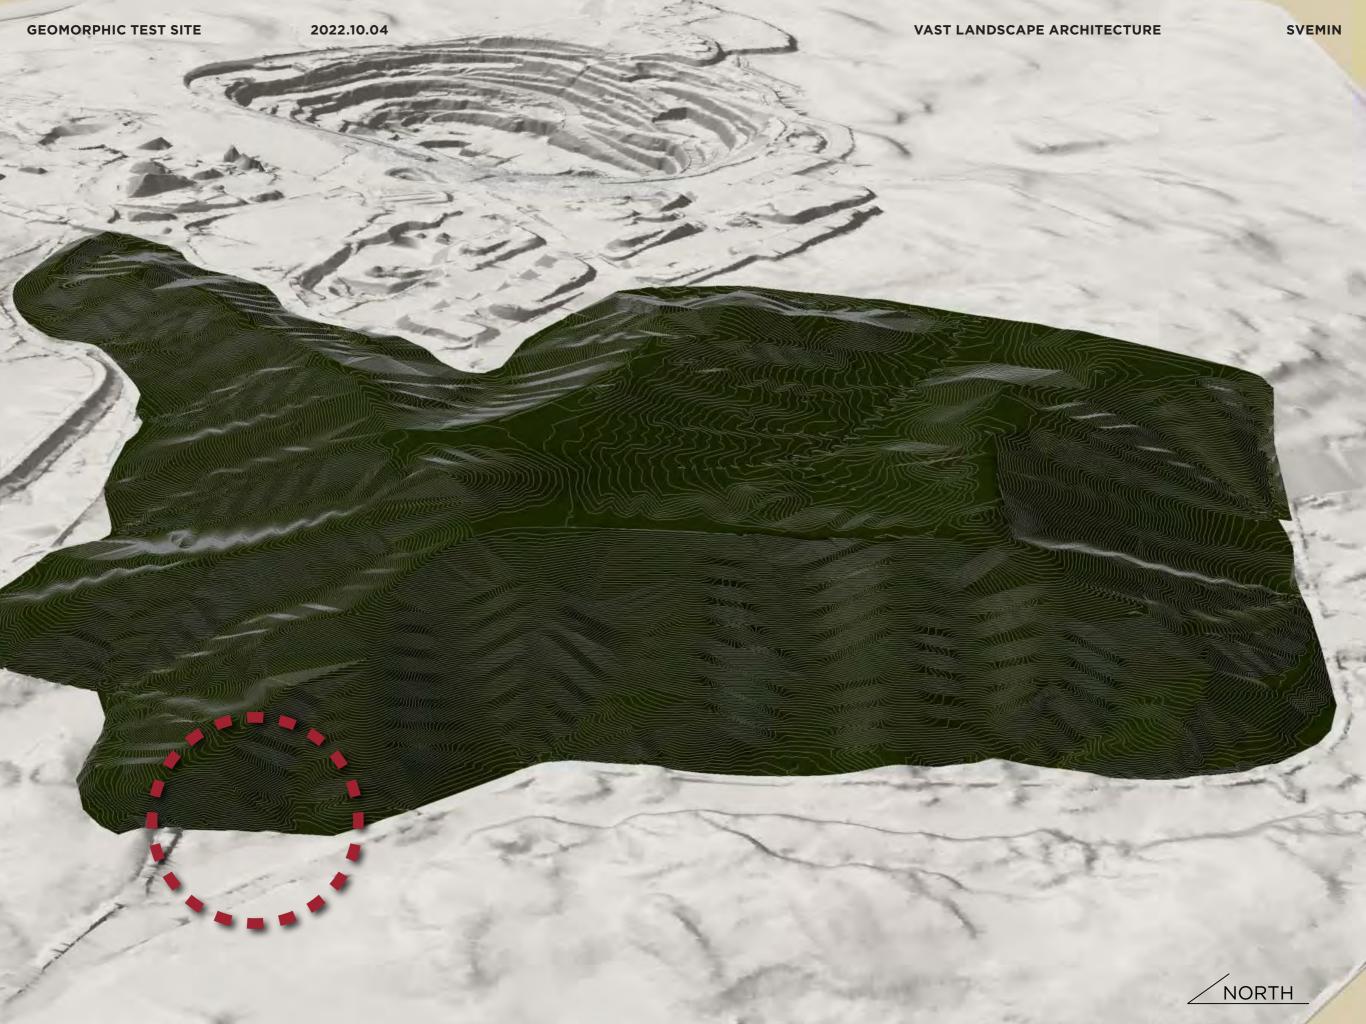

## "What is a stable, natural landform in this climate?"

What we had

What we did

What we should have done